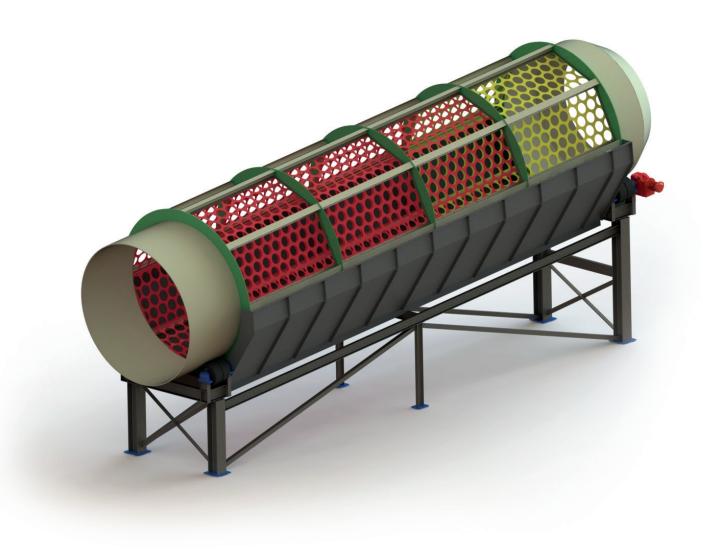

## TROMMEL OCTAGONAL DRUM - TUNABLE

- > Sized specifically to your requirements
- > Rigid Octagonal frame with replaceable screening sheets
- > Screening sheets open area can be adjusted without replacing entire drum
- > Octagonal drums available for retro fitment to existing Trommels