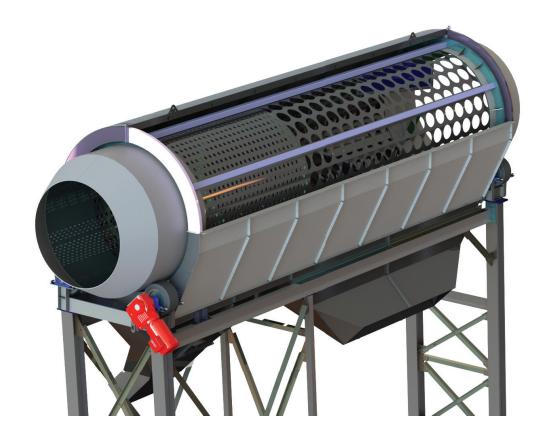

## TROMMEL ROUND DRUM

- > Sized specifically to your requirements
- > Replacement or new arrangements to existing Trommels