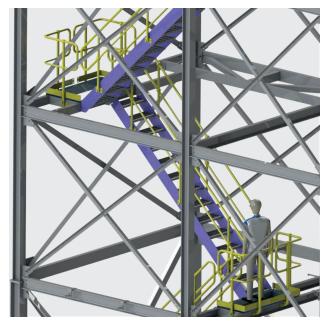

CAGED LADDER BETWEEN PLATFORMS

FLIGHTS OF STAIRS TO GAIN ACCESS TO TOP OF STRUCTURE

- Stairways
- Step-type ladders
- Rung-type ladders
- Stairway and ladder designs are structurally certified in accordance with Australian Standards - AS 1657.
- Steel structures are certified in accordance with Australian Standards - AS - 4100.
- Handrail designed in Monowills style or made to fit your application.