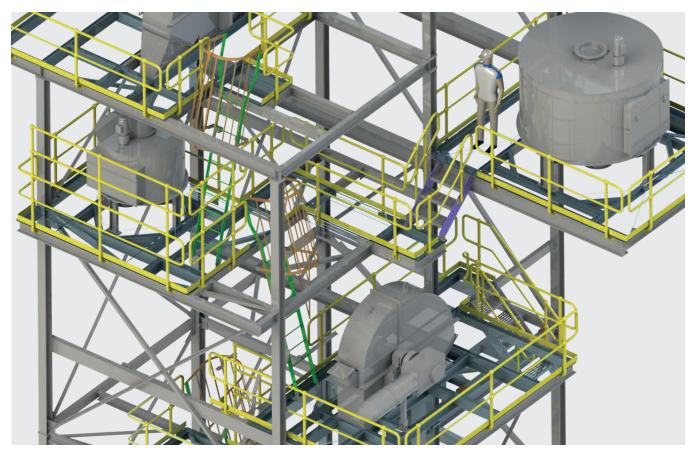

CAGED LADDER BETWEEN PLATFORMS

FLIGHTS OF STAIRS TO GAIN ACCESS TO TOP OF STRUCTURE

- Stairways
- Step-type ladders
- Rung-type ladders
- Stairway and ladder designs are structurally certified in accordance with Australian Standards - AS 1657.
- Steel structures are certified in accordance with Australian Standards - AS - 4100.
- Handrail designed in Monowills style or made to fit your application.