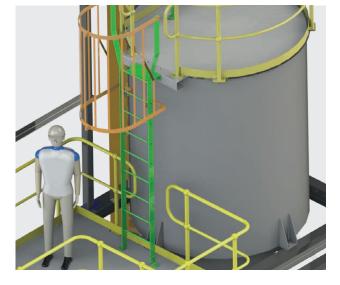

CAGED LADDER BETWEEN PLATFORMS

FLIGHTS OF STAIRS TO GAIN ACCESS TO TOP OF STRUCTURE

- Stairways
- Step-type ladders
- Rung-type ladders
- Stairway and ladder designs are structurally certified in accordance with Australian Standards - AS 1657.
- Steel structures are certified in accordance with Australian Standards - AS - 4100.
- Handrail designed in Monowills style or made to fit your application.