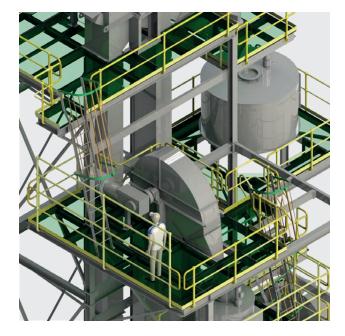

## STYLE ENG.

## PLATFORM, STAIRWAYS AND LADDER DESIGN

- Custom designed platforms, stairways and ladders to suit many different applications.
- Designs are cost effective and designed for ease of manufacture and assembly.
- Designs can be made in collaboration with your design team or a fully certified, stand alone design can be provided.
- Modular designs can be created to be easily integrated into existing or new designs.



STAIRWAY FROM GROUND LEVEL TO PLATFORM



STAIRWAYS AND LADDERS CONNECTING PLATFORMS ON DIFFERENT LEVELS

NU STYLE ENG GROUP PTY LTD. 5 CRAVEN COURT, HALLAM VIC 3803 P 03 9793 9459 INFO@NSE-GROUP.COM.AU WWW.NSE-GROUP.COM.AU © COPYRIGHT NU STYLE ENG GROUP PTY LTD 2019. ALL RIGHTS RESERVED.





CAGED LADDER BETWEEN PLATFORMS



FLIGHTS OF STAIRS TO GAIN ACCESS TO TOP OF STRUCTURE



- Stairways
- Step-type ladders
- Rung-type ladders
- Stairway and ladder designs are structurally certified in accordance with Australian Standards - AS 1657.
- Steel structures are certified in accordance with Australian Standards - AS - 4100.
- Handrail designed in Monowills style or made to fit your application.



CAGED LADDER FROM PLATFORM TO TOP OF TANK