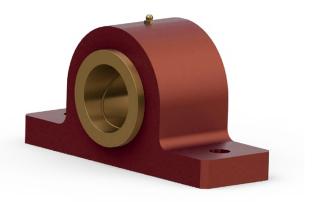

## SOLID BEARING BLOCK

- > Custom designed housing to fit multiple applications.
- > Recommended bearings to use in this housing include:
  - Solid bronze
  - Sintered bronze

Bronze bearings are favourable as they offer high load capability and better corrosion resistance.

Bearings can be both plain or flange type. Alternative bearing materials can also be used.

- > Can be designed to fit off the shelf bearings.
- > Housing machined from solid steel.
- > Housing dimensions as follow: