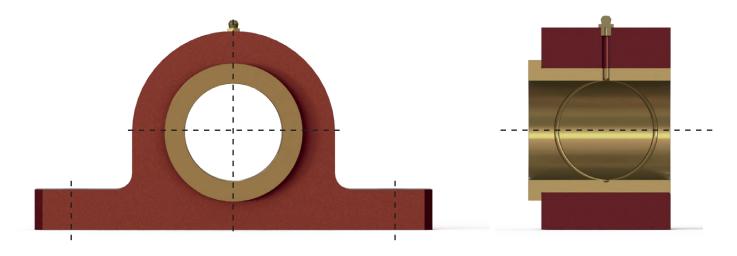

XU

STYLE ENG.

FLANGED BEARING

FRONT VIEW AND CROSS SECTION OF BEARING BLOCK

NU STYLE ENG GROUP PTY LTD. 5 CRAVEN COURT, HALLAM VIC 3803 P 03 9793 9459 INFO@NSE-GROUP.COM.AU WWW.NSE-GROUP.COM.AU © COPYRIGHT NU STYLE ENG GROUP PTY LTD 2019. ALL RIGHTS RESERVED.

| B O R E<br>S I Z E | B A S E<br>L E N G T H | BASE<br>WIDTH | HOLE<br>CENTRES | H O L E<br>S I Z E | C E N T R E<br>H E I G H T |
|--------------------|------------------------|---------------|-----------------|--------------------|----------------------------|
| 20                 | 100                    | 35            | 70              | 9.5                | 22                         |
| 25                 | 130                    | 50            | 100             | 13                 | 25                         |
| 30                 | 155                    | 50            | 115             | 13                 | 30                         |
| 40                 | 170                    | 55            | 130             | 13                 | 25                         |
| 50                 | 190                    | 65            | 145             | 22                 | 45                         |
| 60                 | 235                    | 85            | 180             | 20                 | 55                         |
| 70                 | 200                    | 90            | 195             | 20                 | 65                         |