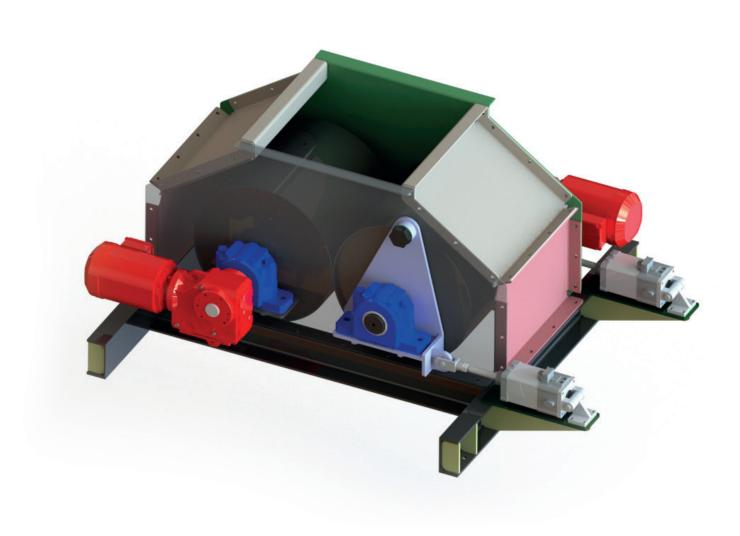

## ROLL CRUSH

Roll Crushers are a cost effective solution in processing applications due to the simple robust designs and layout, they can be easily added into an existing system to improve product distribution. Our Roll Crushers are easily cleaned and serviced with fully bolted design.

- > Hydraulic or Air Springs for on the fly drum pressure adjustability
- > Pump back retraction function to clear blockages
- > Accepts wider range of products due to range of adjustability
- > Replaceable drums without shaft replacement
- > Made in Australia
- > Norgren pneumatic cylinders
- > SEW Helical Bevel Gear motors
- > Quality Japanes Bearings roller bearings
- > Large Shorelube bronze pivot bearings
- > Fully assembled and factory tested in Hallam South, Victoria before shipping.