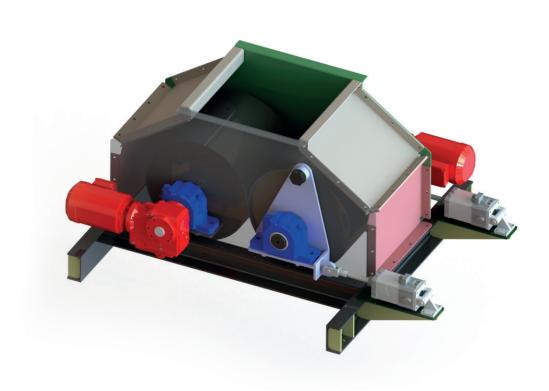

## ROLL CRUSH

Roll Crushers are a cost effective solution in processing applications due to the simple robust designs and layout, they can be easily added into an existing system to improve product distribution. Our Roll Crushers are easily cleaned and serviced with fully bolted design.

- > Hydraulic or Air Springs for on the fly drum pressure adjustability
- > Pump back retraction function to clear blockages
- > Accepts wider range of products due to range of adjustability
- > Replaceable drums without shaft replacement
- > Made in Australia
- > Norgren pneumatic cylinders
- > SEW Helical Bevel Gear motors
- > Quality Japanes Bearings roller bearings
- > Large Shorelube bronze pivot bearings
- > Fully assembled and factory tested in Hallam South, Victoria before shipping.