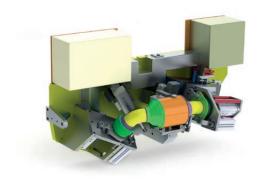

### AUTOMOTIVE WELDING FIXTURE

Designed around the standard car part for robot welding, generation of drawings for manufacture.