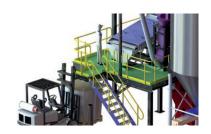

# BUCKET ELEVATOR - 43M TALL

Design with stairs, ladders and generation of drawings for manufacture.