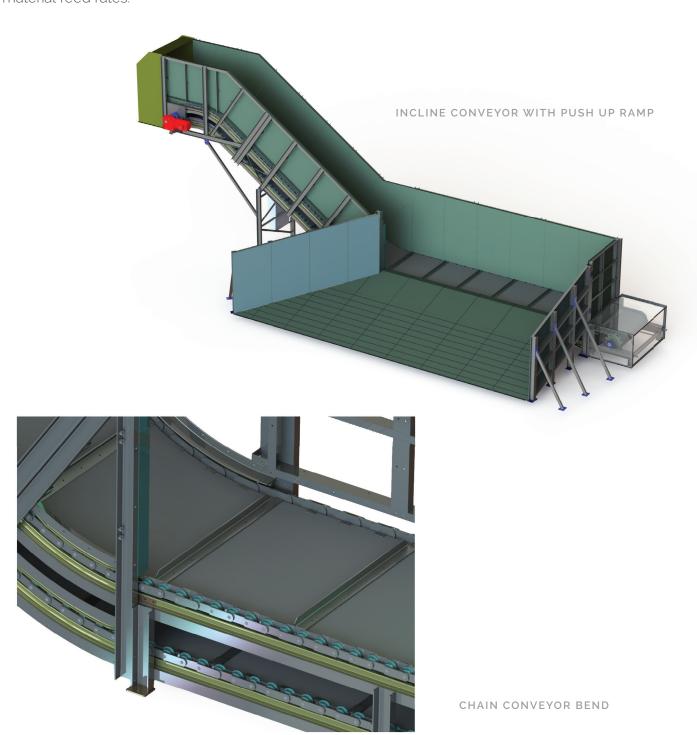

## CHAIN CONVEYER - METERING

- > Customised design around existing plant or new equipment
- > Rubber belted with slats or all steel slat arrangement
- > Quality Japanese Bearings and SEW motor
- > Support frame is certified in accordance with Australian Standards - AS-4100
- > Can be painted or Hot dipped galvanized depending on size of sections