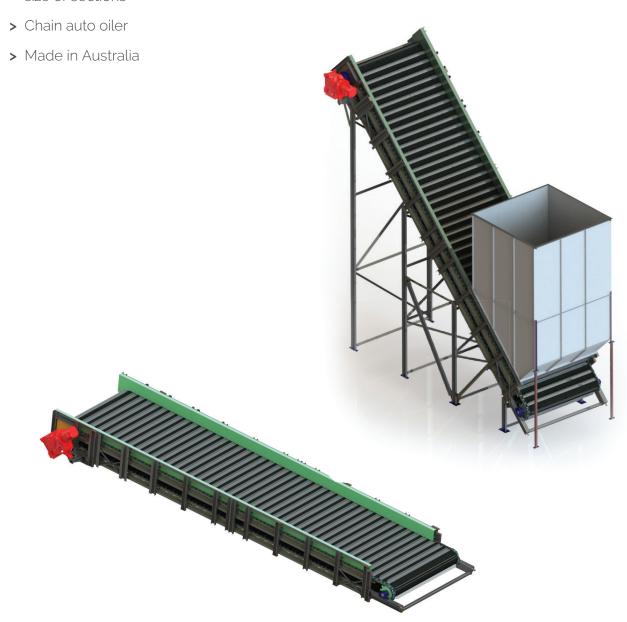

## CHAIN CONVEYER - METERING

- > Customised design around existing plant or new equipment
- > Rubber belted with slats or all steel slat arrangement
- > Quality Japanese Bearings and SEW motor
- > Support frame is certified in accordance with Australian Standards - AS-4100
- > Can be painted or Hot dipped galvanized depending on size of sections